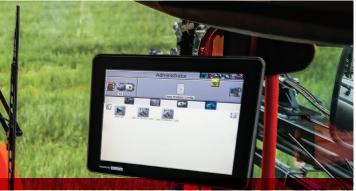

## Raven Advanced RS1™ Steering System

Are you ready for the most accurate high speed steering system in the industry? The advanced RS1 system provides next-level steering accuracy with several additional features in one convenient package — including advanced steering electronics, Viper® 4+ advanced field computer, product application control and boom controls.

#### ■ In-Cab Remote Support

Meet your new wingman. Remote support comes standard with an unbeatable free two-year subscription. Get all the help you need with remote troubleshooting, software updates and operator assistant functions. The subscription includes access to the machine and precision data for faster troubleshooting, over-the-air updates, remote desktop service help, data logging, machine diagnostics and much more.