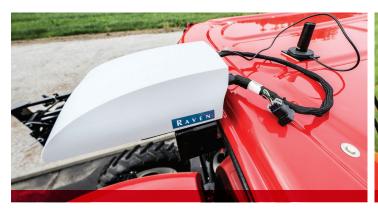

### Enhanced Hood Design

The all-new one-piece hood showcases a refreshed color scheme with bold decals to signify the raw power found within every Apache Sprayer. You'll be turning heads everywhere you go.