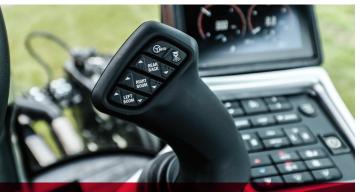

### Positive-Position Joystick

The new positive-position joystick has been custom engineered to make sprayer adjustments more precise and easy to navigate with its versatile, dual-axis configuration. Operators will enjoy the friction hold that grips position instead of returning to "start" in previous model machines.