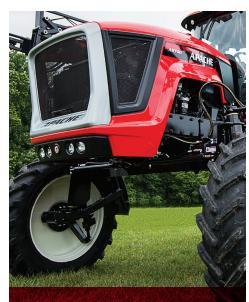

## Raven Advanced RS1™ Steering System

Are you ready for the most accurate high speed steering system in the industry? The advanced RS1 system provides next-level steering accuracy with several additional features in one convenient package — including advanced steering electronics, Viper® 4+ advanced field computer, product application control and boom controls.