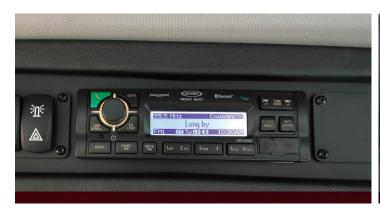

## Bluetooth® Capabilities\*

You've appreciated the power of Bluetooth in your truck for years, it's time to bring this great feature to another cab in your life — the cab of your Apache Sprayer. Enjoy the all-new Bluetooth- ready Jensen® audio system with hands-free calling and SiriusXM® satellite radio. Crystal-clear sound from four Jensen speakers will keep you entertained during the long days (and nights) ahead.