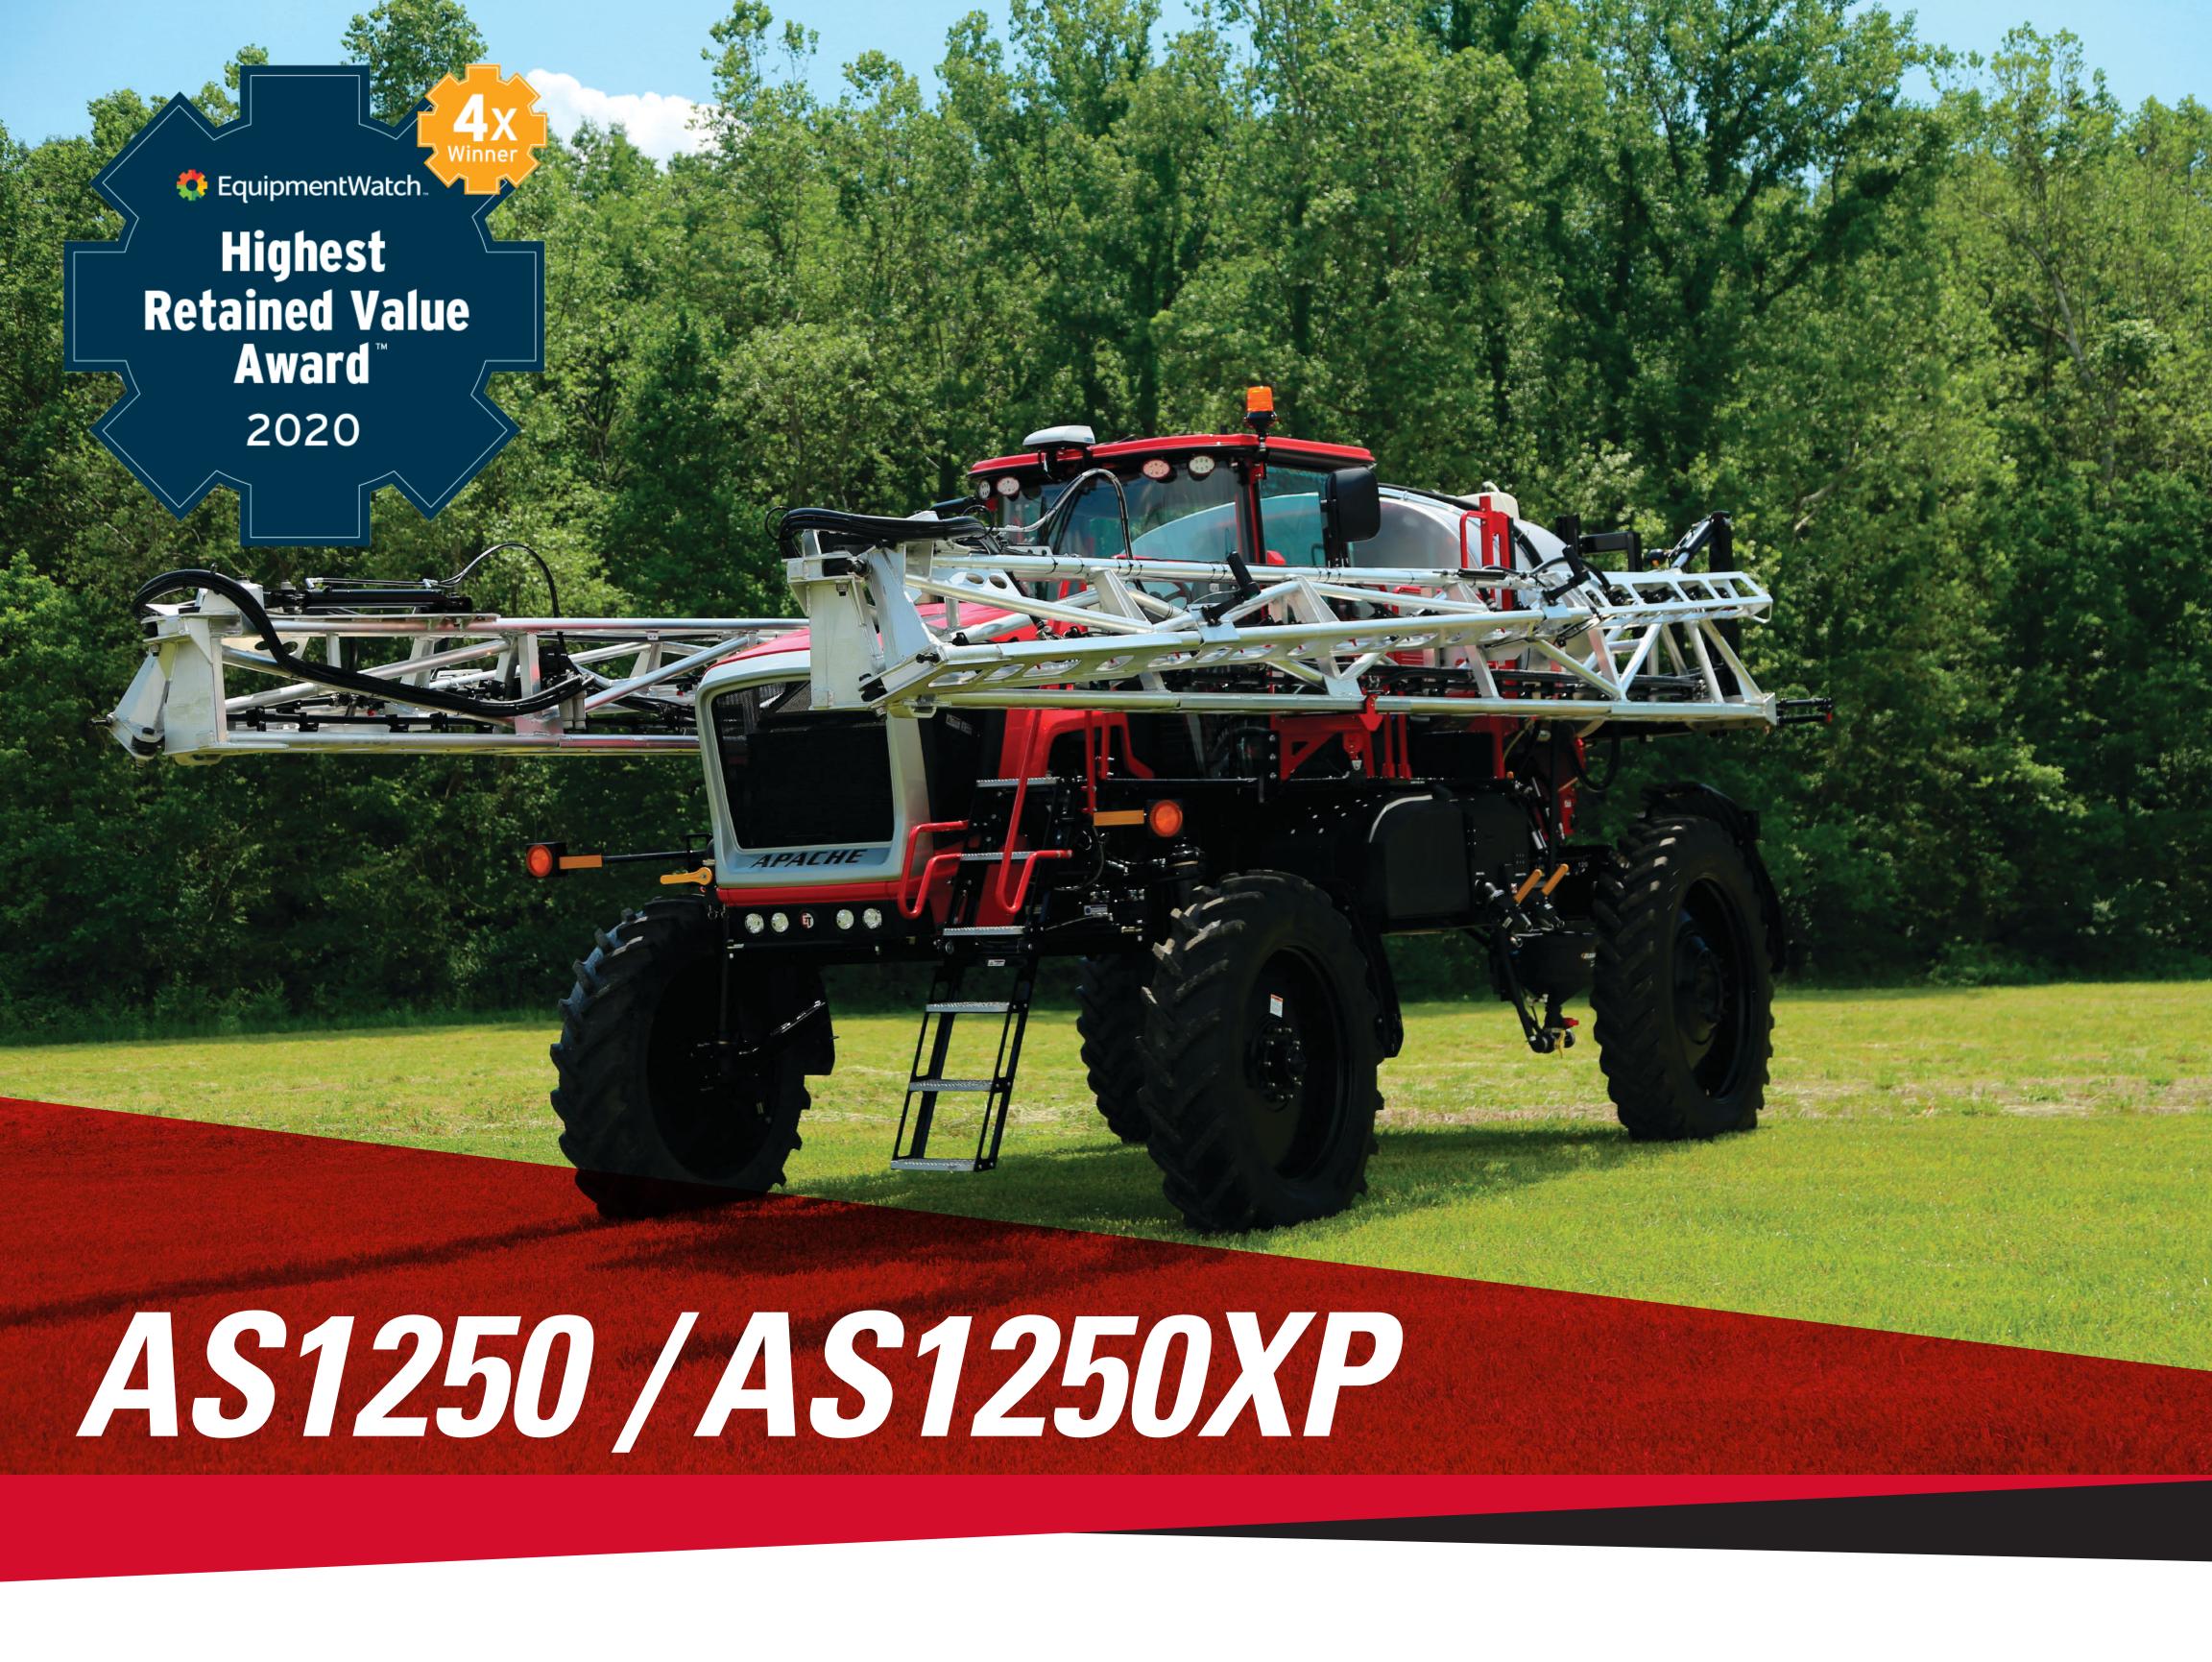

The Apache AS1250 and AS1250XP are the largest sprayers in the AS family, yet they weigh far less than the competition. The XP Model features added horsepower and is adaptable to ensure it meets all of your spraying needs.

Tank Capacity: 1,200 gal | Weight: 22,500 lbs Crop Clearance: 50" with 18" drop box all-gear final drives

Engine: Cummins Performance Series V, 260 hp (rated)

Cummins Performance Series V, 300 hp (rated)

Optional: Stainless steel tank upgrade available

| Product Tank Capacity           | 1,200 gal                                                   | Fuel Tank Capacity              | 90 gal                                                  |
|---------------------------------|-------------------------------------------------------------|---------------------------------|---------------------------------------------------------|
| Weight (approximate dry weight) | 22,500 lbs                                                  | Def Tank                        | 10 gal                                                  |
| Axle Width                      | 120" fixed or 120"- 160"<br>hydraulic adjustable            | Suspension                      | Patented independent hydraulic                          |
| Turning Radius                  | 20'                                                         | Brakes                          | Fully enclosed self-adjusting, internal wet disc brakes |
| Wheel Base                      | 15'                                                         | Transmission                    | ZF Power 6-speed                                        |
| Front Tires (standard)          | Michelin 380/80R38                                          | Engine                          | Cummins Performance Series                              |
| Rear Tires (standard)           | Michelin 380/90R46                                          | Product Pump                    | Hypro Hydraulic Driven Centrifugal                      |
| Crop Clearance                  | 50"                                                         | Steering                        | Two Wheel                                               |
| Booms                           | 90', 60/90' steel or Pommier<br>100', 120' or 132' aluminum | Transportation Width and Height | 144" Maximum                                            |
| Rinse Tank                      | 100 gal                                                     | Overall Length                  | 290" Minimum                                            |
| Rated Horsepower                | 260 hp or 300 hp optional                                   | Cab                             | ET custom pressurized with state of the art interior    |