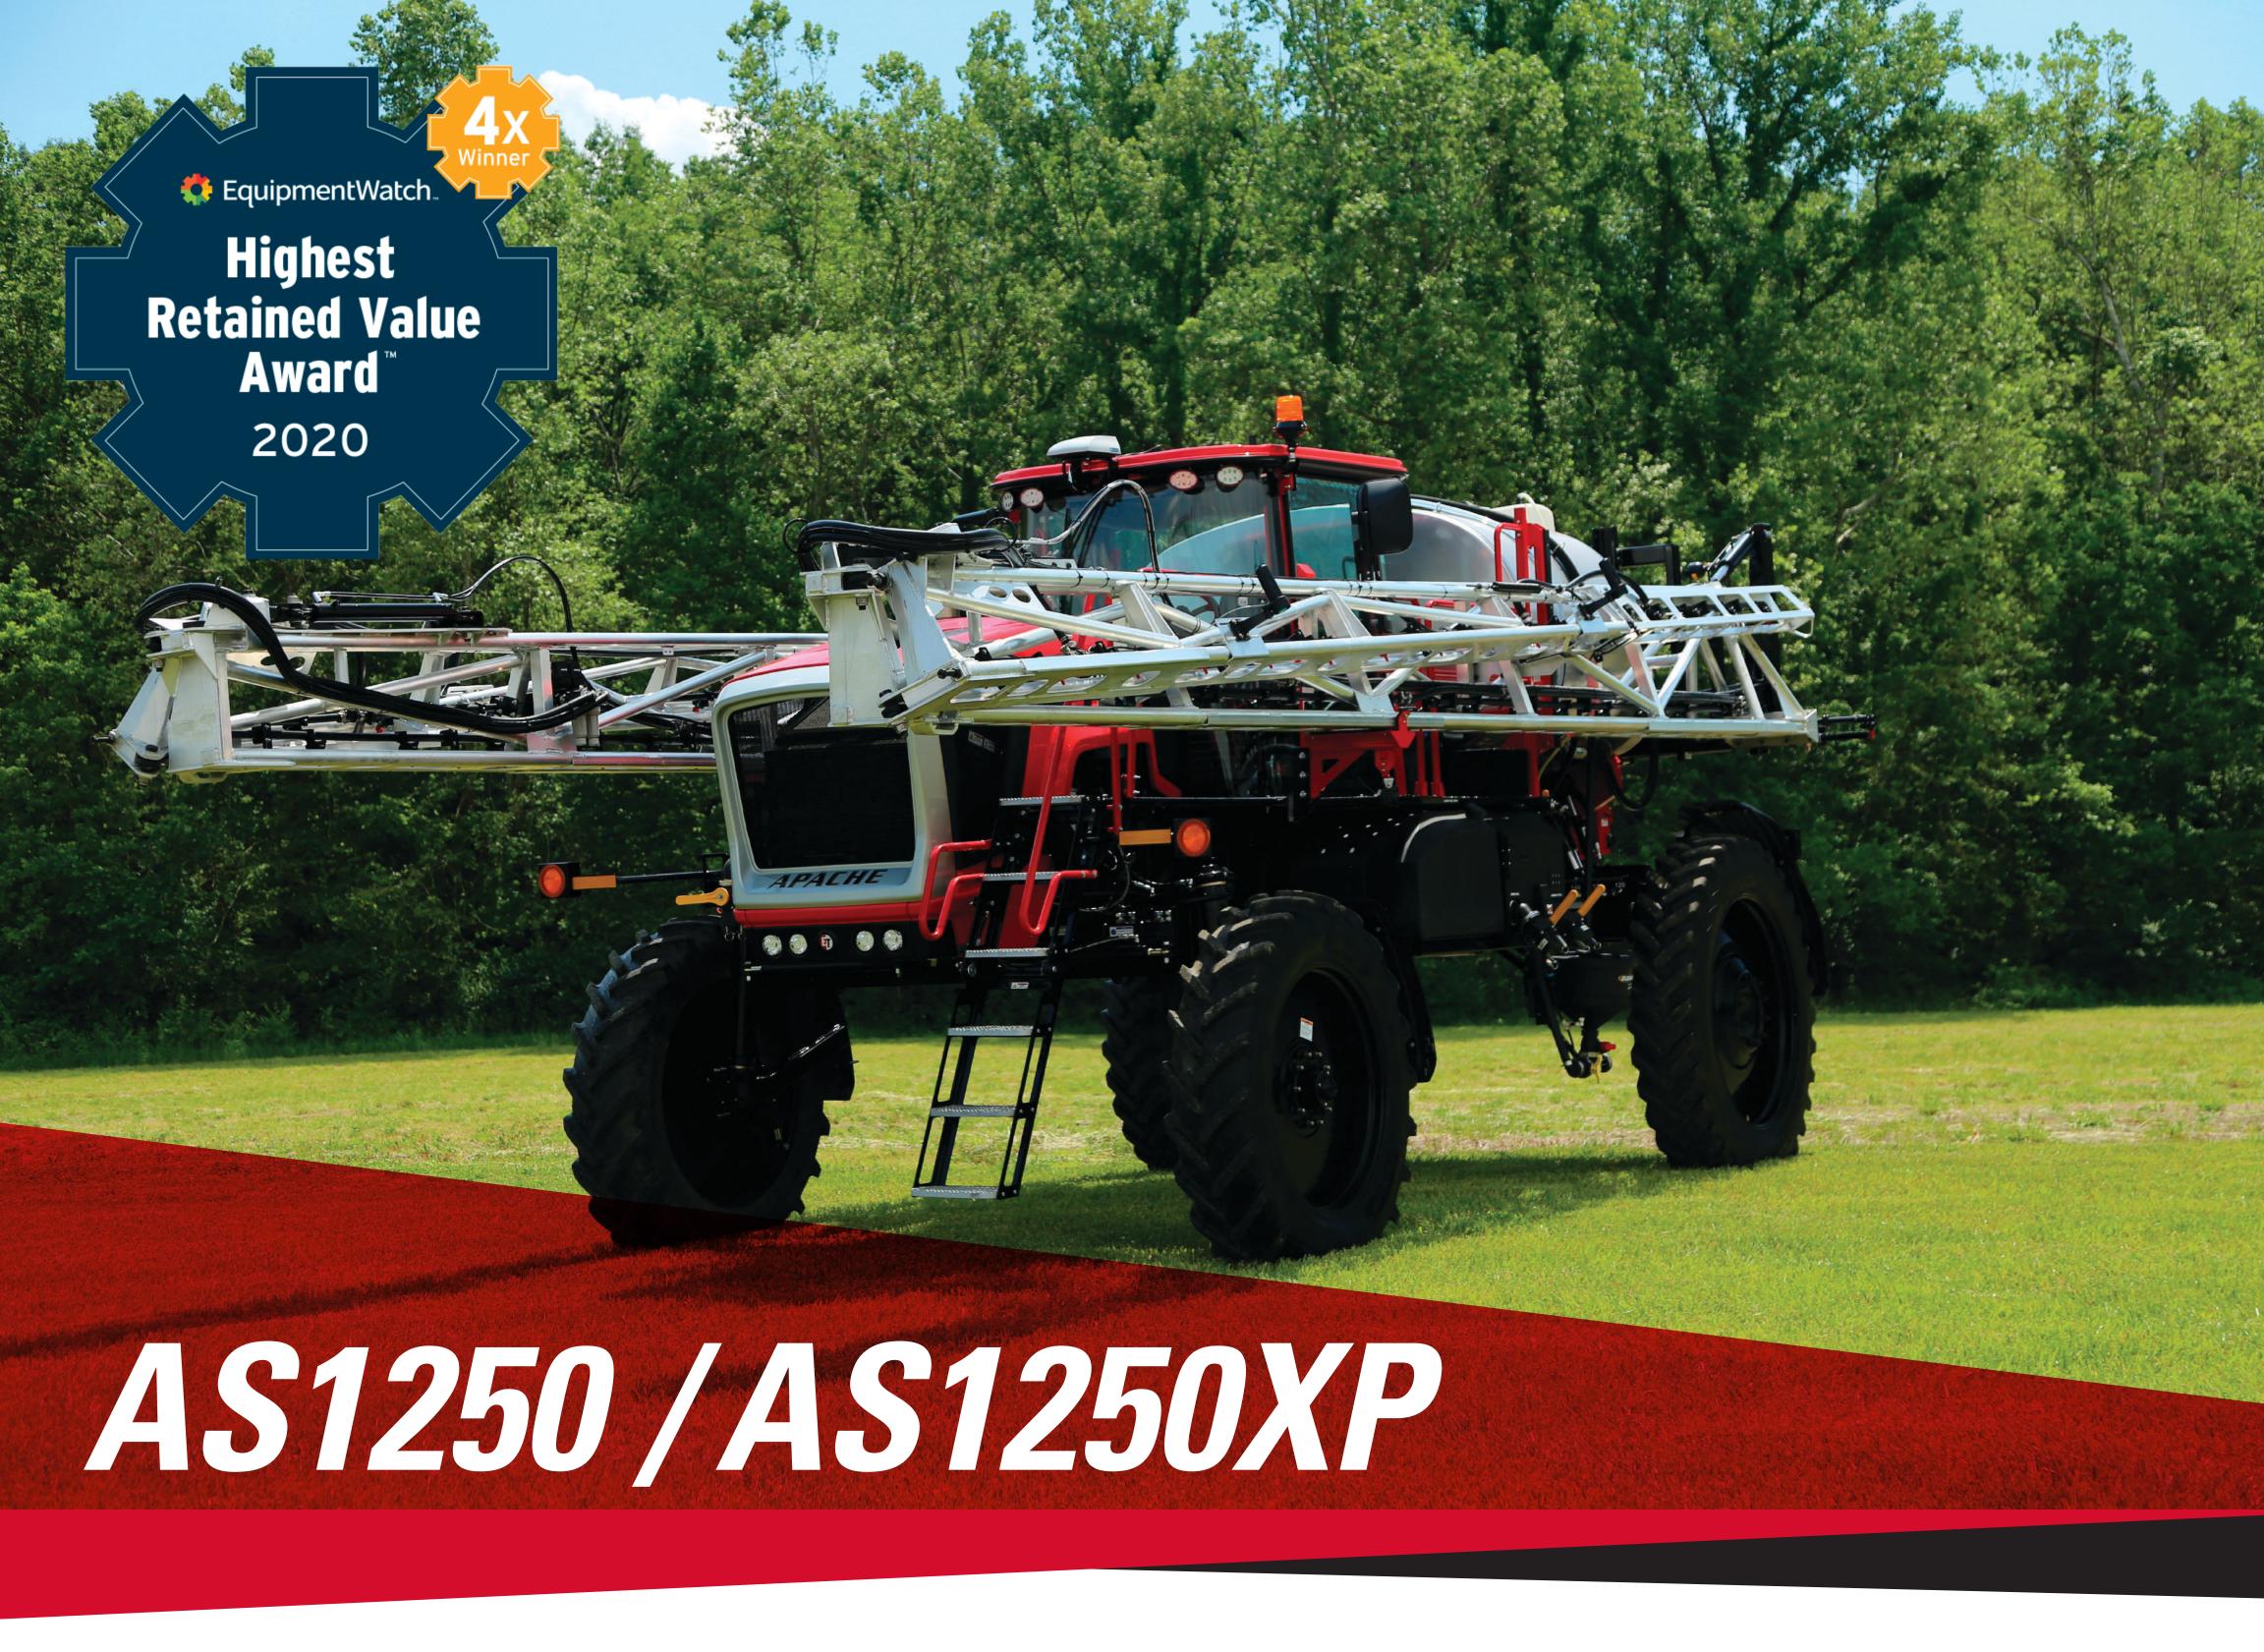

The Apache AS1250 and AS1250XP are the largest sprayers in the AS family, yet they weigh far less than the competition. The XP Model features added horsepower and is adaptable to ensure it meets all of your spraying needs.

Tank Capacity: 1,200 gal | Weight: 22,500 lbs Crop Clearance: 50" with 18" drop box all-gear final drives

Engine: Cummins Performance Series V, 260 hp (rated)

Cummins Performance Series V, 300 hp (rated)

Optional: Stainless steel tank upgrade available

| Product Tank Capacity           | 1,200 gal                                                   | Fuel Tank Capacity              | 90 gal                                                  |
|---------------------------------|-------------------------------------------------------------|---------------------------------|---------------------------------------------------------|
| Weight (approximate dry weight) | 22,500 lbs                                                  | Def Tank                        | 10 gal                                                  |
| Axle Width                      | 120" fixed or 120"- 160"<br>hydraulic adjustable            | Suspension                      | Patented independent hydraulic                          |
| Turning Radius                  | 20'                                                         | Brakes                          | Fully enclosed self-adjusting, internal wet disc brakes |
| Wheel Base                      | 15'                                                         | Transmission                    | ZF Power 6-speed                                        |
| Front Tires (standard)          | Michelin 380/80R38                                          | Engine                          | Cummins Performance Series                              |
| Rear Tires (standard)           | Michelin 380/90R46                                          | Product Pump                    | Hypro Hydraulic Driven Centrifugal                      |
| Crop Clearance                  | 50"                                                         | Steering                        | Two Wheel                                               |
| Booms                           | 90', 60/90' steel or Pommier<br>100', 120' or 132' aluminum | Transportation Width and Height | 144" Maximum                                            |
| Rinse Tank                      | 100 gal                                                     | Overall Length                  | 290" Minimum                                            |
| Rated Horsepower                | 260 hp or 300 hp optional                                   | Cab                             | ET custom pressurized with state of the art interior    |